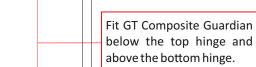

GT Composite Guardian is a revolutionary design in hinge protection system for composite doors.

It comprises of two high tensile steel components, a frame plate and a panel plate.

This product will offer a higher security rating for composite doors when tested to UK and European standards.

Part Numbers; Panel Plate GU009 Frame Plate GU008

All drawings are not to scale Reinforcement and fixings have been omitted for clarity UK Fasteners screws were used for testing when required