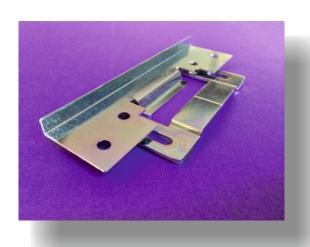

GT Composite Guardian is a revolutionary design in hinge protection system for composite doors.

It comprises of two high tensile steel components, a frame plate and a panel plate.

This product will offer a higher security rating for composite doors when tested to UK and European standards.

Part Numbers; Panel Plate GU009 Frame Plate GU008

All drawings are not to scale Reinforcement and fixings have been omitted for clarity UK Fasteners screws were used for testing when required