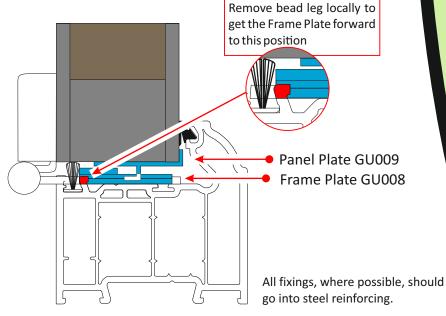

GT Composite Guardian is a revolutionary design in hinge protection system for composite doors.

It comprises of two high tensile steel components, a frame plate and a panel plate.

This product will offer a higher security rating for composite doors when tested to UK and European standards.

Part Numbers; Panel Plate GU009 Frame Plate GU008

All drawings are not to scale Reinforcement and fixings have been omitted for clarity UK Fasteners screws were used for testing when required